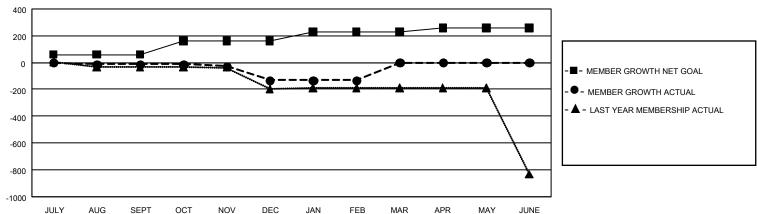

## GOALS AND ACTUAL MEMBERS CUMULATIVE

| DROPPED CLUBS: 0 |   | 0 CLUBS OF 0 ADDED 1 OR MORE NEW<br>MEMBERS | GENDER DISTRIBUTION       |                    |   |
|------------------|---|---------------------------------------------|---------------------------|--------------------|---|
|                  |   |                                             | MALE                      | 0 (100.00%)        |   |
|                  |   |                                             | FEMALE                    | 0 (100.00%)        |   |
| DROPPED MEMBERS  |   |                                             |                           |                    |   |
| DECEASED         | 0 | CLICK HERE FOR CUMULATIVE                   | TOTAL FAMILY UNIT MEMBERS |                    | 0 |
| CLUB CANCELLED 0 |   | MEMBERSHIP DATA                             |                           |                    |   |
| OTHER            | 0 |                                             | FAMILY MEMBERS            | S PAYING HALF DUES | 0 |
| TOTAL            | 0 |                                             |                           |                    |   |